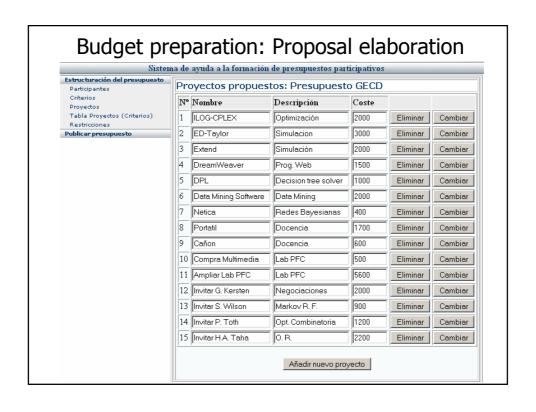

## Budget preparation process

- An initial draft of the budget problem with a initial list of proposals
- A brainstorming process allowed participants to
  - propose new projects and criteria
  - guided by a facilitator
  - to consolidate a final list of proposals