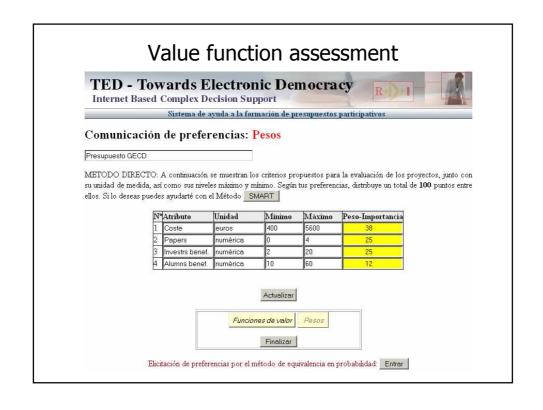

#### Preference communication

- Value Function Assessment:
  - Common multiple attributes
  - Participants communicate privately their preferences to the system
  - Additive value function model
- Analytical support during the process
- Optimal budget for each participant