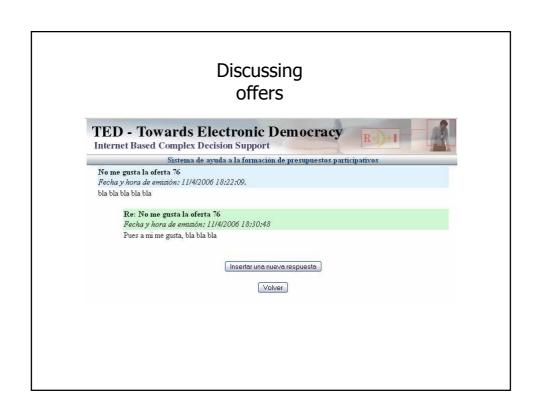

### **POSTING Negotiation**

- Participants make offers and discuss about them, interacting and sharing knowledge
- Participants are allowed to vote in favour or against each offer
- Participants receive aid by several indexes to evaluate posted offers
- If participants' preferences change along the negotiation they can change their value functions