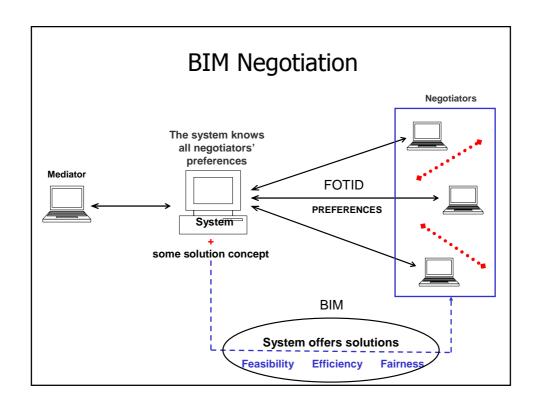

### Post Settlement phase

- The agreement reached in the POSTING negotiation or the winning budget in the voting session might be dominated
- Participants should re-negotiate from the reached solution taking the last budget as disagreement point and initial solution of BIM
- BIM makes nondominated offers which are better than the previous solution

#### BIM negotiation

- Information received with each budget offered by the system
  - Private evaluation through their value functions
  - Aspiration levels
- If no answer to the last budget offer The system asks for an answer
- If answered:

The system does not allow to answer again The system shows if it was accepted

• E-mails