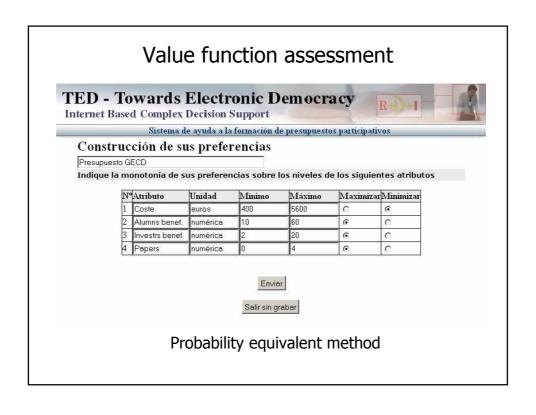

#### Preference communication

- Value Function Assessment:
  - Common multiple attributes
  - Participants communicate privately their preferences to the system
  - Additive value function model
- Analytical support during the process
- Optimal budget for each participant