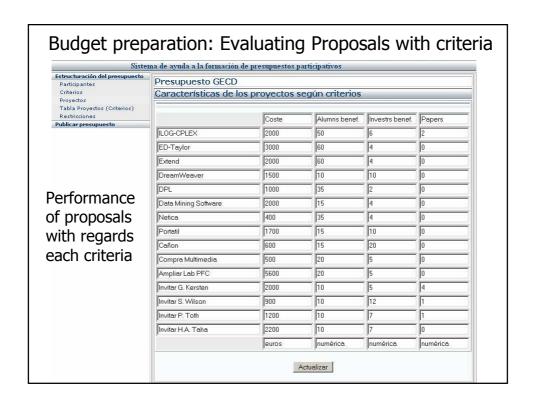

## An example

- An annual university departmental grant
- Budget
  - 10.000 Euros
- Participants
  - Lecturers and students (from our lab) want to participate in deciding which proposals to spend the grant
- Criteria
  - Expected Cost
  - Expected number of students directly benefiting
  - Expected number of researchers directly benefiting
  - Expected number of papers in the next two years, directly related with such proposal

#### Preference communication

- Value Function Assessment:
  - Common multiple attributes
  - Participants communicate privately their preferences to the system
  - Additive value function model
- Analytical support during the process
- Optimal budget for each participant