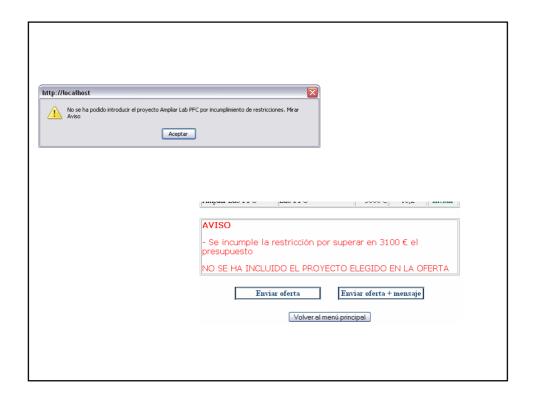

#### Preference communication

- Value Function Assessment:
  - Common multiple attributes
  - Participants communicate privately their preferences to the system
  - Additive value function model
- Analytical support during the process
- Optimal budget for each participant

### **POSTING Negotiation**

- Participants make offers and discuss about them, interacting and sharing knowledge
- Participants are allowed to vote in favour or against each offer
- Participants receive aid by several indexes to evaluate posted offers
- If participants' preferences change along the negotiation they can change their value functions