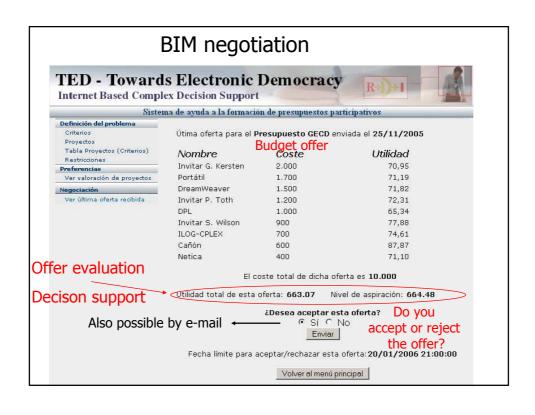

#### BIM negotiation

- Information received with each budget offered by the system
  - Private evaluation through their value functions
  - Aspiration levels
- If no answer to the last budget offer The system asks for an answer
- If answered:

The system does not allow to answer again The system shows if it was accepted

• E-mails