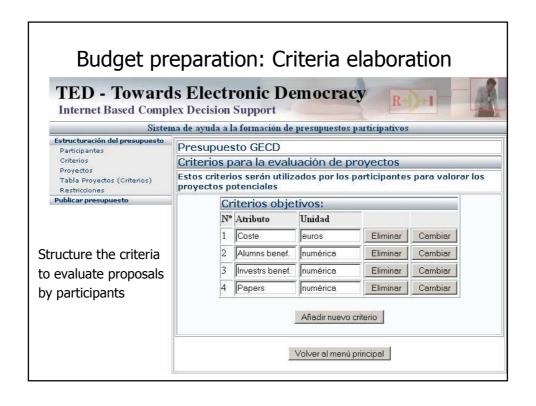

## An example

- An annual university departmental grant
- Budget
  - 10.000 Euros
- Participants
  - Lecturers and students (from our lab) want to participate in deciding which proposals to spend the grant
- Criteria
  - Expected Cost
  - Expected number of students directly benefiting
  - Expected number of researchers directly benefiting
  - Expected number of papers in the next two years, directly related with such proposal

## Methodology

- 1. Budget preparation
- 2. Discussion and consolidation
- 3. Preference modeling
  - + Individual optimal budgets
- 4. Negotiation
- 5. Voting
- 6. Post-settlement

## Budget preparation process

- An initial draft of the budget problem with a initial list of proposals
- A brainstorming process allowed participants to
  - propose new projects and criteria
  - guided by a facilitator
  - to consolidate a final list of proposals