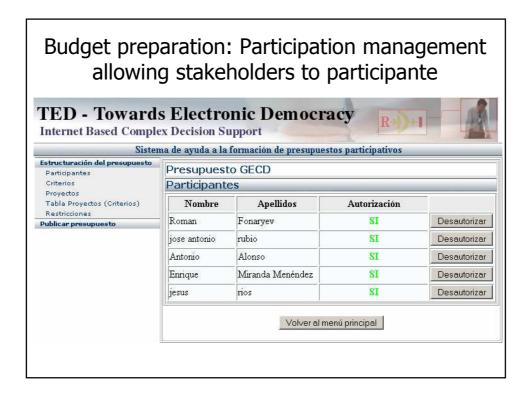

## An example

- An annual university departmental grant
- Budget
  - 10.000 Euros
- Participants
  - Lecturers and students (from our lab) want to participate in deciding which proposals to spend the grant
- Criteria
  - Expected Cost
  - Expected number of students directly benefiting
  - Expected number of researchers directly benefiting
  - Expected number of papers in the next two years, directly related with such proposal

## Budget preparation process

- An initial draft of the budget problem with a initial list of proposals
- A brainstorming process allowed participants to
  - propose new projects and criteria
  - guided by a facilitator
  - to consolidate a final list of proposals