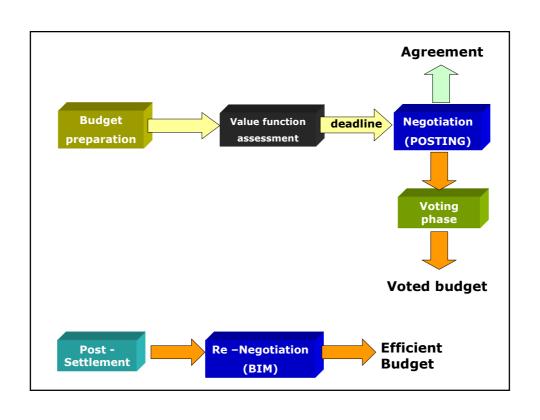

## Methodology

- 1. Budget preparation
- 2. Discussion and consolidation
- 3. Preference modeling
  - + Individual optimal budgets
- 4. Negotiation
- 5. Voting
- 6. Post-settlement

### Post Settlement phase

- The agreement reached in the POSTING negotiation or the winning budget in the voting session might be dominated
- Participants should re-negotiate from the reached solution taking the last budget as disagreement point and initial solution of BIM
- BIM makes nondominated offers which are better than the previous solution