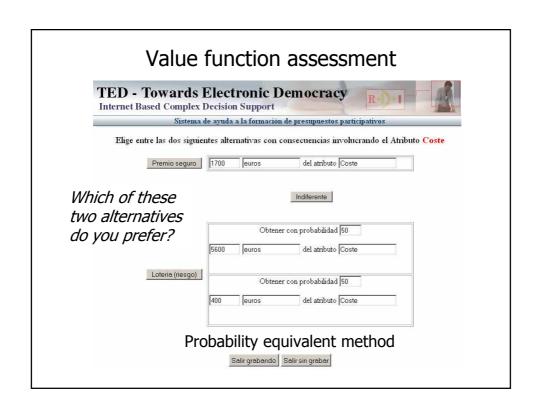

#### Preference communication

- Value Function Assessment:
  - Common multiple attributes
  - Participants communicate privately their preferences to the system
  - Additive value function model
- Analytical support during the process
- Optimal budget for each participant