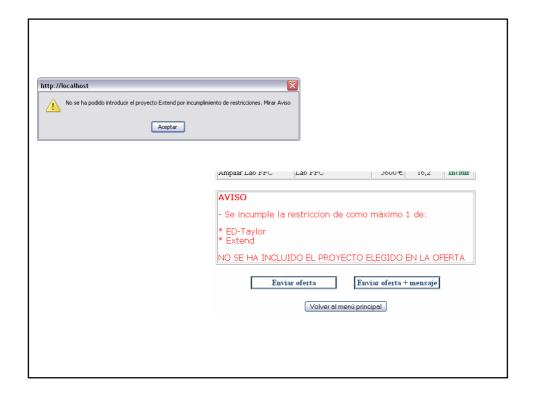

#### Preference communication

- Value Function Assessment:
  - Common multiple attributes
  - Participants communicate privately their preferences to the system
  - Additive value function model
- Analytical support during the process
- Optimal budget for each participant

### **POSTING Negotiation**

- Participants make offers and discuss about them, interacting and sharing knowledge
- Participants are allowed to vote in favour or against each offer
- Participants receive aid by several indexes to evaluate posted offers
- If participants' preferences change along the negotiation they can change their value functions