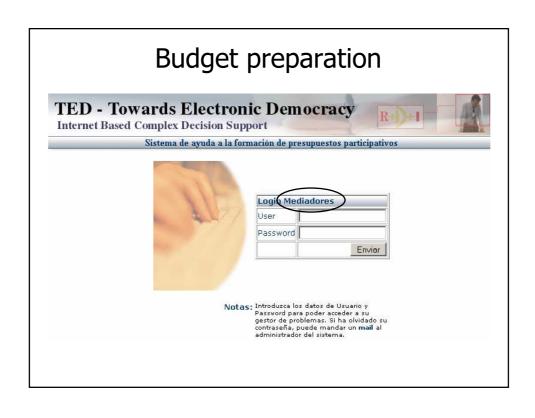

## Methodology

- 1. Budget preparation
- 2. Discussion and consolidation
- 3. Preference modeling
  - + Individual optimal budgets
- 4. Negotiation
- 5. Voting
- 6. Post-settlement

#### Preference communication

- Value Function Assessment:
  - Common multiple attributes
  - Participants communicate privately their preferences to the system
  - Additive value function model
- Analytical support during the process
- Optimal budget for each participant