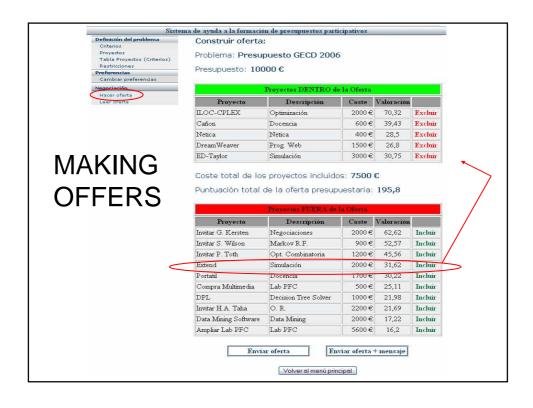

## Budget preparation process

- An initial draft of the budget problem with a initial list of proposals
- A brainstorming process allowed participants to
  - propose new projects and criteria
  - guided by a facilitator
  - to consolidate a final list of proposals

#### Preference communication

- Value Function Assessment:
  - Common multiple attributes
  - Participants communicate privately their preferences to the system
  - Additive value function model
- Analytical support during the process
- Optimal budget for each participant