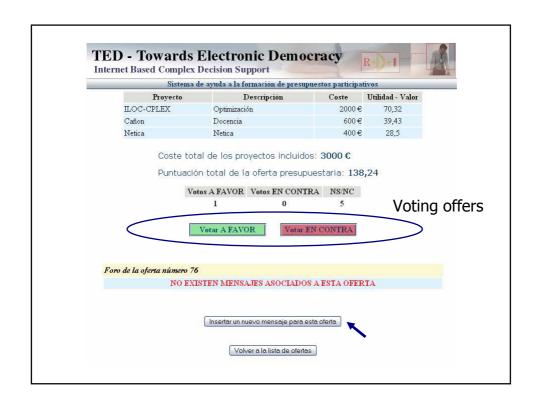

### **POSTING Negotiation**

- Participants make offers and discuss about them, interacting and sharing knowledge
- Participants are allowed to vote in favour or against each offer
- Participants receive aid by several indexes to evaluate posted offers
- If participants' preferences change along the negotiation they can change their value functions

#### **POSTING Negotiation**

• The offers are ranked by the following index of social acceptance:

(votes in favor – votes against ) / participants

- At the deadline, the budget offer (with the highest acceptance index level) is implemented, if it is sufficiently high
- Otherwise, they move to the following phase for choosing a budget.