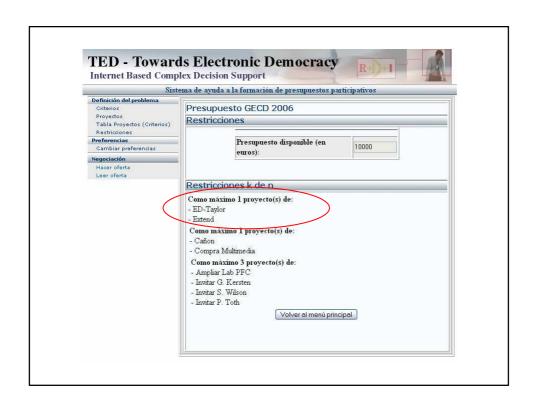

#### Problem statement

- A group of people decides on how to spend a budget in view of multiple evaluation criteria
- There is a set of project proposals on which to spend the budget
- In addition to the budget constraint, there may exist other constraints

## An example

- An annual university departmental grant
- Budget
  - 10.000 Euros
- Participants
  - Lecturers and students (from our lab) want to participate in deciding which proposals to spend the grant
- Criteria
  - Expected Cost
  - Expected number of students directly benefiting
  - Expected number of researchers directly benefiting
  - Expected number of papers in the next two years, directly related with such proposal