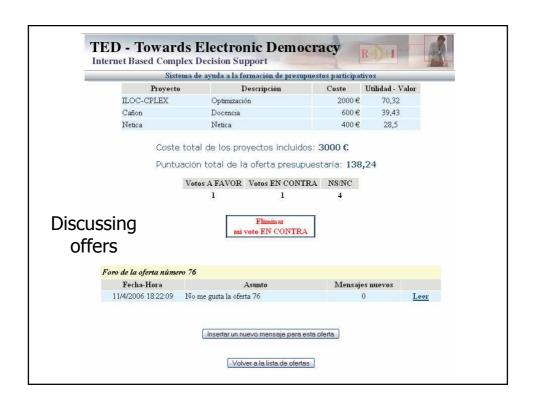

### **POSTING Negotiation**

- Participants make offers and discuss about them, interacting and sharing knowledge
- Participants are allowed to vote in favour or against each offer
- Participants receive aid by several indexes to evaluate posted offers
- If participants' preferences change along the negotiation they can change their value functions

#### **POSTING Negotiation**

• The offers are ranked by the following index of social acceptance:

(votes in favor – votes against ) / participants

- At the deadline, the budget offer (with the highest acceptance index level) is implemented, if it is sufficiently high
- Otherwise, they move to the following phase for choosing a budget.