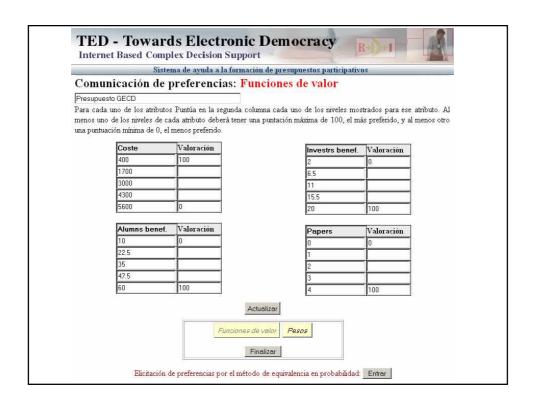

#### Preference communication

- Value Function Assessment:
  - Common multiple attributes
  - Participants communicate privately their preferences to the system
  - Additive value function model
- Analytical support during the process
- Optimal budget for each participant