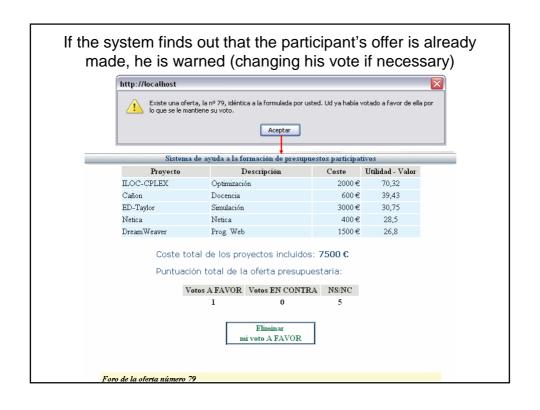

### **POSTING Negotiation**

- Participants make offers and discuss about them, interacting and sharing knowledge
- Participants are allowed to vote in favour or against each offer
- Participants receive aid by several indexes to evaluate posted offers
- If participants' preferences change along the negotiation they can change their value functions

#### **POSTING Negotiation**

• The offers are ranked by the following index of social acceptance:

(votes in favor – votes against ) / participants

- At the deadline, the budget offer (with the highest acceptance index level) is implemented, if it is sufficiently high
- Otherwise, they move to the following phase for choosing a budget.