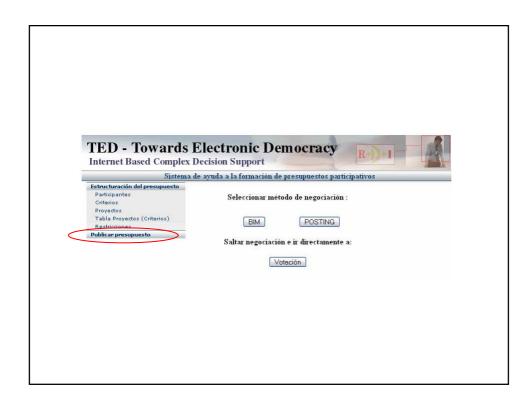

## Methodology

- 1. Budget preparation
- 2. Discussion and consolidation
- 3. Preference modeling
  - + Individual optimal budgets
- 4. Negotiation
- 5. Voting
- 6. Post-settlement

### **POSTING Negotiation**

- Participants make offers and discuss about them, interacting and sharing knowledge
- Participants are allowed to vote in favour or against each offer
- Participants receive aid by several indexes to evaluate posted offers
- If participants' preferences change along the negotiation they can change their value functions

#### **POSTING Negotiation**

• The offers are ranked by the following index of social acceptance:

(votes in favor – votes against ) / participants

- At the deadline, the budget offer (with the highest acceptance index level) is implemented, if it is sufficiently high
- Otherwise, they move to the following phase for choosing a budget.