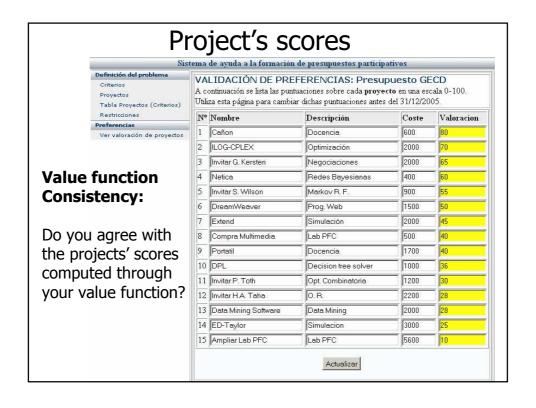

#### Preference communication

- Value Function Assessment:
  - Common multiple attributes
  - Participants communicate privately their preferences to the system
  - Additive value function model
- Analytical support during the process
- Optimal budget for each participant