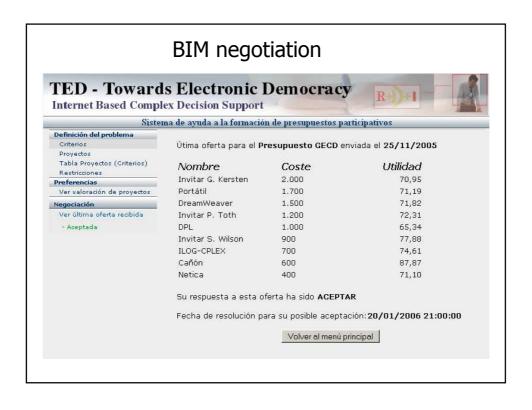

#### BIM negotiation

- Information received with each budget offered by the system
  - Private evaluation through their value functions
  - Aspiration levels
- If no answer to the last budget offer The system asks for an answer
- If answered:

The system does not allow to answer again The system shows if it was accepted

• E-mails