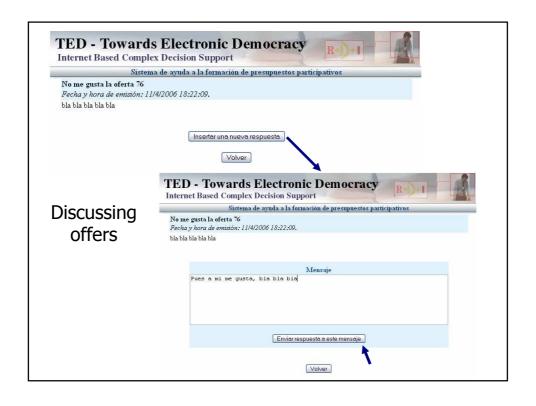

### **POSTING Negotiation**

- Participants make offers and discuss about them, interacting and sharing knowledge
- Participants are allowed to vote in favour or against each offer
- Participants receive aid by several indexes to evaluate posted offers
- If participants' preferences change along the negotiation they can change their value functions