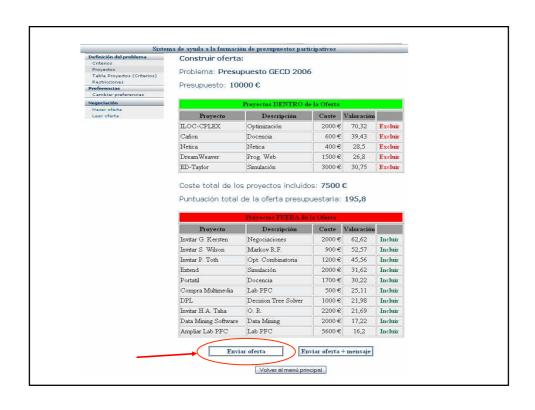

### **POSTING Negotiation**

- Participants make offers and discuss about them, interacting and sharing knowledge
- Participants are allowed to vote in favour or against each offer
- Participants receive aid by several indexes to evaluate posted offers
- If participants' preferences change along the negotiation they can change their value functions

#### **POSTING Negotiation**

• The offers are ranked by the following index of social acceptance:

(votes in favor – votes against ) / participants

- At the deadline, the budget offer (with the highest acceptance index level) is implemented, if it is sufficiently high
- Otherwise, they move to the following phase for choosing a budget.