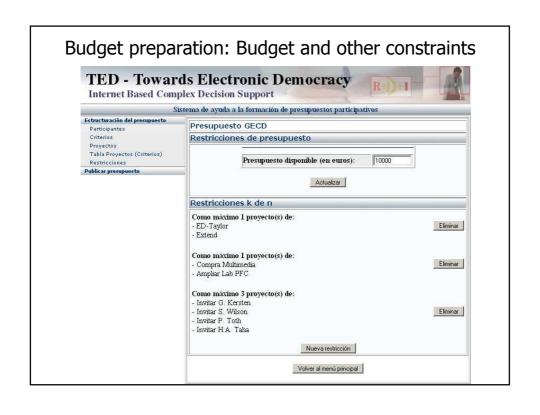

#### Problem statement

- A group of people decides on how to spend a budget in view of multiple evaluation criteria
- There is a set of project proposals on which to spend the budget
- In addition to the budget constraint, there may exist other constraints

## An example

- An annual university departmental grant
- Budget
  - 10.000 Euros
- Participants
  - Lecturers and students (from our lab) want to participate in deciding which proposals to spend the grant
- Criteria
  - Expected Cost
  - Expected number of students directly benefiting
  - Expected number of researchers directly benefiting
  - Expected number of papers in the next two years, directly related with such proposal