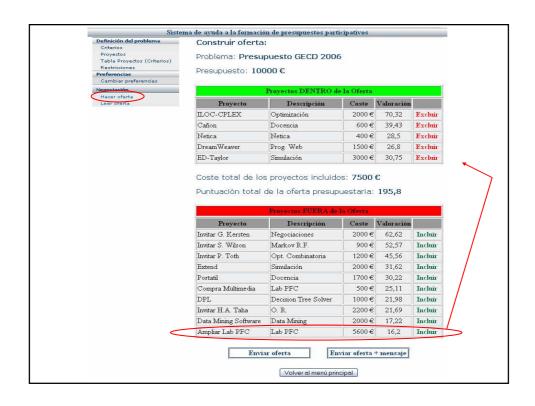

#### Preference communication

- Value Function Assessment:
  - Common multiple attributes
  - Participants communicate privately their preferences to the system
  - Additive value function model
- Analytical support during the process
- Optimal budget for each participant

### **POSTING Negotiation**

- Participants make offers and discuss about them, interacting and sharing knowledge
- Participants are allowed to vote in favour or against each offer
- Participants receive aid by several indexes to evaluate posted offers
- If participants' preferences change along the negotiation they can change their value functions