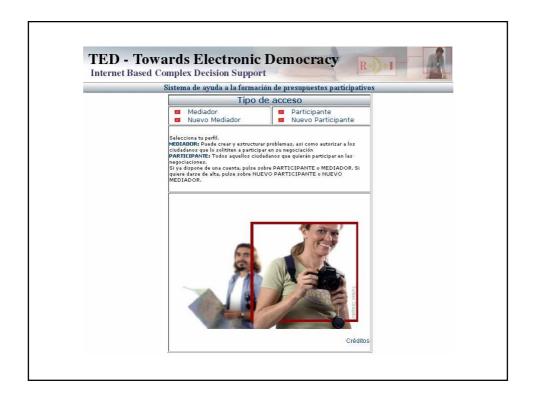

#### TED - Towards Electronic Democracy

**Internet Based Complex Decision Support** 

## Participatory budgeting

- Some municipalities are allowing their citizens to participate on deciding how to spend (part of) the municipal budget
- Based on discussion and some kind of voting mechanism
- Little use of ICTs
- Our main critique:
  - -Little decision support methodology used

## Budget preparation process

- An initial draft of the budget problem with a initial list of proposals
- A brainstorming process allowed participants to
  - propose new projects and criteria
  - guided by a facilitator
  - to consolidate a final list of proposals