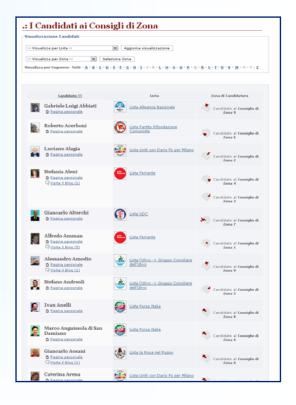

## candidates' portal

Q 23 Ago - 15/08 INTERVISTA AD ANTONELLO DE... Di Utente no registrato

□ ∩2 Ago - 10:48 Sono io l'autrice del... Di Daniela Tuscano

🔍 01 Ago - 07:50 Lettere come la tua Di Angelo Valdameri

- ~ 1000 participants (registered users)
- 7 candidates to the chair of Mayor
- 239 candidates to the City Council
- 311 candidates to the 9 District Councils
- i.e., 557 candidates belonging to 26 lists
- 454 candidates (81%), 112 women (24,67%): a personal page
   100 of them (22%): + personal blog
- 22 of 60 elected members of the City Council (36%) participated to ComunaliMilano2006