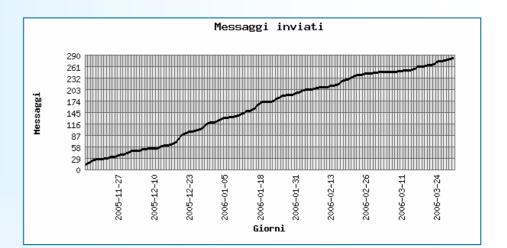

- 21 forums: the most active
  - "Democracy and citizenship" (101 msg)
  - "Mobility in Milan" (83 msg)
  - "About the City" (154 msg)
    660 msg in forums
  - 225 by candidates 435 by citizens
- 770 posts and comments in the 100 blogs
   532 posts by candidates
   238 comments by citizens
- 398 electoral events

   169 by the candidates
   147 by the Comunali staff
   82 by the citizens