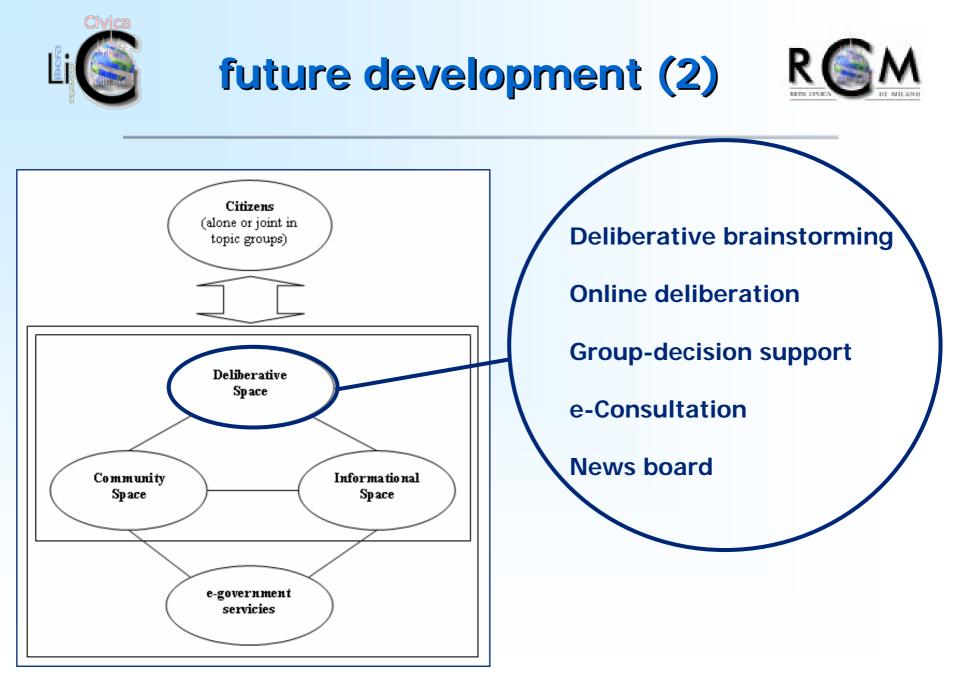

# the home page

11

- public moderated forum designed to enhance informed discussions:
  - collection of materials/documents in an *informative* space
  - support of a moderator (observance of the 'Galateo') and of a facilitator (expert of the issue under discussion)
  - expression of *preferences* over messages and documents
  - visualization facilities
- simplified public forum to collect citizens proposals and preferences without discussion (*brainstorming* for suggesting and rate new discussion forums)
- candidates' portal and personal blogs
- electoral events (staff, citizens, candidates)