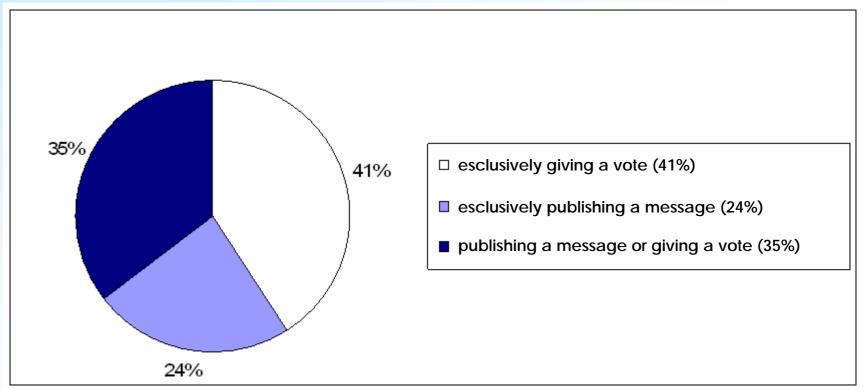

# two styles of citizenship

in the forums: 41% of the participants, have contributed just by expressing a preference over a message or a document (a sort of weaker participation)

- the 17 non-profit associations partners of the initiative provided only 2 facilitators
   reasons: lack of human resources and 'proprietary approach'
- the idea of opening new forums through brainstorming did not work so well reason: functionality not sufficiently self-evident
- candidates are much less autonomous than citizens in using the environment: strong support by the community manager reason: more matter of their priorities rather then of their technical skill
- the relationships with the traditional local media (local newspapers and local radio/tv) are crucial cooperation vs competition