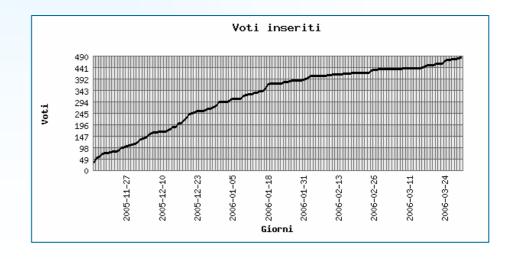

Q 23 Ago - 15/08 INTERVISTA AD ANTONELLO DE... Di Utente no registrato

□ ∩2 Ago - 10:48 Sono io l'autrice del... Di Daniela Tuscano

🔍 01 Ago - 07:50 Lettere come la tua Di Angelo Valdameri

- ~ 1000 participants (registered users)
- 7 candidates to the chair of Mayor
- 239 candidates to the City Council
- 311 candidates to the 9 District Councils
- i.e., 557 candidates belonging to 26 lists
- 454 candidates (81%), 112 women (24,67%): a personal page
   100 of them (22%): + personal blog
- 22 of 60 elected members of the City Council (36%) participated to ComunaliMilano2006

- 21 forums: the most active
  - "Democracy and citizenship" (101 msg)
  - "Mobility in Milan" (83 msg)
  - "About the City" (154 msg)
    660 msg in forums
  - 225 by candidates 435 by citizens
- 770 posts and comments in the 100 blogs
   532 posts by candidates
   238 comments by citizens
- 398 electoral events